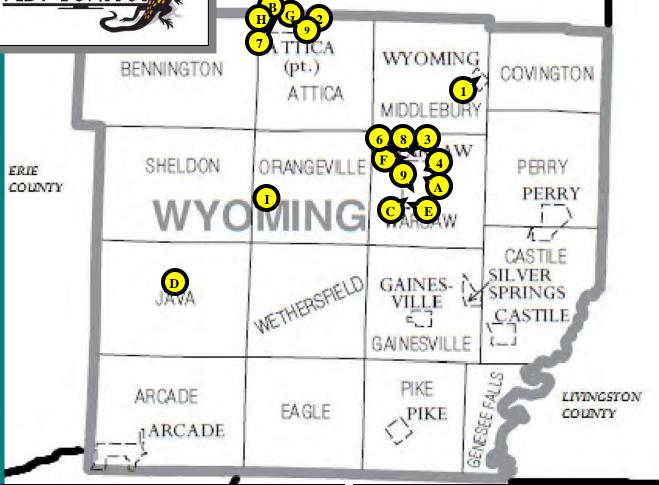

### **Locations in Wyoming County**

#### DINING NETWORK AVG VIEWERS

- A Amber Lantern Brewing Co.
- B Louie's Lounge
- C Yummies Ice Cream (seasonal)
- D Smokey's Bar & Grill
- E -Silver Lake Restaurant
- F Vertical Café
- G Ben Go's Convenience
- H The Prospector
- I K-D Stop n Shop

#### HEALTH NETWORK AVG VIEWERS

- 1- Healing Hands Massage & Spa, LLC
- 2 Craddock Family Dental
- 3 University Eye WARSAW
- 4 Wyoming Urgent Care
- 5 Sinclair Pharmacy
- 6 Summit Family Dental
- 7 Invictus Barber & Brand
- 8 YMCA Warsaw
- 9 Body Sense Holistic